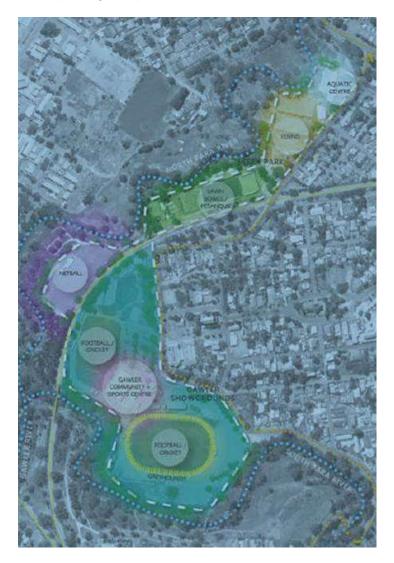

The Essex Park & Gawler Showgrounds Regional Sporting Precinct is a large physical area, running along the North and South Para rivers, as highlighted in the below image. The development and implementation of the Essex Park & Gawler Showgrounds Regional Sporting Precinct Master Plan will ultimately increase community participation in sport and recreation, both active and passive. The project will provide strategic direction to enable precinct facilities to accommodate population growth, be adaptable and flexible to the changing needs of current and new community members and to enable Gawler to host high level sporting competitions and events.